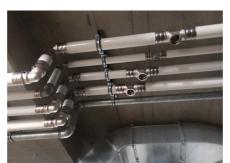

#### **Uponor involvement**

Pipes were used for distribution of health equipmentUponor MLC from dimension 20 to dimension 90. With the Riser system, including fittings RS2 and RS3, for hot, cold, circulation and utility water in a total length of 2,800 m.

#### Reconstruction of the Gbel'ana mansion

Internal distributions of health technology - footboards and horizontal distributions from dimension 20 to 90.

A private investor renovated the Gbel'any mansion into a 4-star congress hotel with wellness. In the renovated Château Gbel'any hotel, the distribution of hot, cold, circulating and utility water was changed. Internal distributions of health technology - footboards and horizontal distributions from dimension 20 to 90.

# Reconstruction of the Gbel'ana mansion into a 4-star congress hotel with wellness

During the renovation of the mansion, particular emphasis was placed on sanitary pipes that meet the requirements and guidelines for drinking water. And that's why we used our unique composite pipe system to install drinking water distributionUponor MLC Uni Pipe Plus, which boasts a seamless aluminum layer. This means that this composite pipe does not have a longitudinal weld and has a different composition and properties than for exampleUponor PE-Xa. We deliver composite pipes in rods or coils. The advantage of this system is 100% resistance to oxygen diffusion, easy handling, low weight and, above all, high shape stability and flexibility in bending.