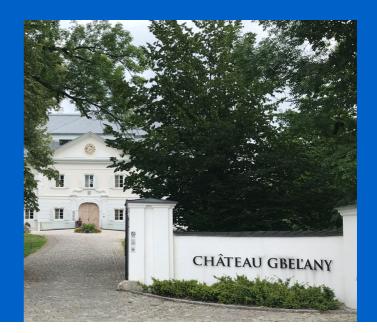

## Château Gbel'any

#### Reconstruction of the Gbel'ana mansion

Internal distributions of health technology - footboards and horizontal distributions from dimension 20 to 90.

A private investor renovated the Gbel'any mansion into a 4-star congress hotel with wellness. In the renovated Château Gbel'any hotel, the distribution of hot, cold, circulating and utility water was changed. Internal distributions of health technology - footboards and horizontal distributions from dimension 20 to 90.

#### **Project Facts:**

Completion

2015

Vertical markets

Hospitality

Address Hlavná 140, 013 02 Gbeľany Website

Project Type Renovation

https://www.chateaugbelany.com/