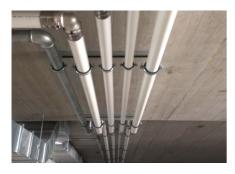

#### **Uponor involvement**

Pipes were used for distribution of health equipmentUponor MLC from dimension 20 to dimension 90. With the Riser system, including fittings RS2 and RS3, for hot, cold, circulation and utility water in a total length of 2,800 m.

#### Reconstruction of the Gbel'ana mansion

Internal distributions of health technology - footboards and horizontal distributions from dimension 20 to 90.

A private investor renovated the Gbel'any mansion into a 4-star congress hotel with wellness. In the renovated Château Gbel'any hotel, the distribution of hot, cold, circulating and utility water was changed. Internal distributions of health technology - footboards and horizontal distributions from dimension 20 to 90.

# Reconstruction of the Gbel'ana mansion into a 4-star congress hotel with wellness

During the renovation of the mansion, particular emphasis was placed on sanitary pipes that meet the requirements and guidelines for drinking water. And that's why we used our unique composite pipe system to install drinking water distributionUponor MLC Uni Pipe Plus, which boasts a seamless aluminum layer. This means that this composite pipe does not have a longitudinal weld and has a different composition and properties than for exampleUponor PE-Xa. We deliver composite pipes in rods or coils. The advantage of this system is 100% resistance to oxygen diffusion, easy handling, low weight and, above all, high shape stability and flexibility in bending.