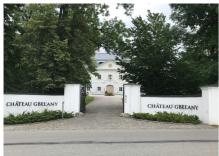

## Château Gbel'any

#### Reconstruction of the Gbel'ana mansion

Internal distributions of health technology - footboards and horizontal distributions from dimension 20 to 90.

A private investor renovated the Gbel'any mansion into a 4-star congress hotel with wellness. In the renovated Château Gbel'any hotel, the distribution of hot, cold, circulating and utility water was changed. Internal distributions of health technology - footboards and horizontal distributions from dimension 20 to 90.

#### **Project Facts:**

Completion

2015

Vertical markets

Hospitality

Address Hlavná 140, 013 02 Gbeľany Website

Project Type Renovation

https://www.chateaugbelany.com/