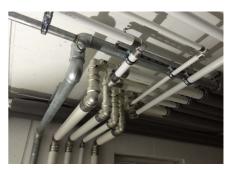

#### **Uponor involvement**

Pipes were used for distribution of health equipmentUponor MLC from dimension 20 to dimension 90. With the Riser system, including fittings RS2 and RS3, for hot, cold, circulation and utility water in a total length of 2,800 m.

#### Reconstruction of the Gbel'ana mansion

Internal distributions of health technology - footboards and horizontal distributions from dimension 20 to 90.

A private investor renovated the Gbel'any mansion into a 4-star congress hotel with wellness. In the renovated Château Gbel'any hotel, the distribution of hot, cold, circulating and utility water was changed. Internal distributions of health technology - footboards and horizontal distributions from dimension 20 to 90.

# Reconstruction of the Gbel'ana mansion into a 4-star congress hotel with wellness

During the renovation of the mansion, particular emphasis was placed on sanitary pipes that meet the requirements and guidelines for drinking water. And that's why we used our unique composite pipe system to install drinking water distributionUponor MLC Uni Pipe Plus, which boasts a seamless aluminum layer. This means that this composite pipe does not have a longitudinal weld and has a different composition and properties than for exampleUponor PE-Xa. We deliver composite pipes in rods or coils. The advantage of this system is 100% resistance to oxygen diffusion, easy handling, low weight and, above all, high shape stability and flexibility in bending.