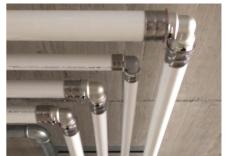

#### **Uponor involvement**

Pipes were used for distribution of health equipmentUponor MLC from dimension 20 to dimension 90. With the Riser system, including fittings RS2 and RS3, for hot, cold, circulation and utility water in a total length of 2,800 m.

#### Reconstruction of the Gbel'ana mansion

Internal distributions of health technology - footboards and horizontal distributions from dimension 20 to 90.

A private investor renovated the Gbel'any mansion into a 4-star congress hotel with wellness. In the renovated Château Gbel'any hotel, the distribution of hot, cold, circulating and utility water was changed. Internal distributions of health technology - footboards and horizontal distributions from dimension 20 to 90.

# Reconstruction of the Gbel'ana mansion into a 4-star congress hotel with wellness

During the renovation of the mansion, particular emphasis was placed on sanitary pipes that meet the requirements and guidelines for drinking water. And that's why we used our unique composite pipe system to install drinking water distributionUponor MLC Uni Pipe Plus, which boasts a seamless aluminum layer. This means that this composite pipe does not have a longitudinal weld and has a different composition and properties than for exampleUponor PE-Xa. We deliver composite pipes in rods or coils. The advantage of this system is 100% resistance to oxygen diffusion, easy handling, low weight and, above all, high shape stability and flexibility in bending.