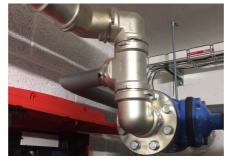

#### **Uponor involvement**

Pipes were used for distribution of health equipmentUponor MLC from dimension 20 to dimension 90. With the Riser system, including fittings RS2 and RS3, for hot, cold, circulation and utility water in a total length of 2,800 m.

# Reconstruction of the Gbel'ana mansion into a 4-star congress hotel with wellness

During the renovation of the mansion, particular emphasis was placed on sanitary pipes that meet the requirements and guidelines for drinking water. And that's why we used our unique composite pipe system to install drinking water distributionUponor MLC Uni Pipe Plus, which boasts a seamless aluminum layer. This means that this composite pipe does not have a longitudinal weld and has a different composition and properties than for exampleUponor PE-Xa. We deliver composite pipes in rods or coils. The advantage of this system is 100% resistance to oxygen diffusion, easy handling, low weight and, above all, high shape stability and flexibility in bending.